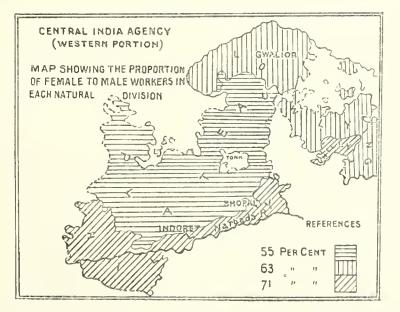

nd other places being sold all over India, has almost wholly died out in competition with imported cloth. Imported thread has also affected thread makers.

The lac industry as followed in Central India, where the primitive methods Lac. are still largely used, has suffered in competition with the more advanced system introduced in Burma.

The importation of European goods has seriously injured the stamped cloth Chhipa. industry.

Powder except for fireworks is now searcely made anywhere, and even Barudgar. fireworks are to some extent imported.

#### Female Occupations.

171. The actual workers number 3,288,000 males and 2,900,000 females in the Agency as a whole, therefore in every 1,000 actual workers 618 are females.

The maps below give proportions in the Natural Divisions. This shows



that women work most in the Hilly tract, and least in the Plateau. Towns predominate on the Plateau and with towns the proportions of artisans and R 2

traders increases. Women work most where the country is agricultural and pastoral and hence the predominance in the Hilly tract. Looking at the Subclasses and Groups this soon becomes clear.



The Orders in which occupations are chiefly feminine are given in the

| 0                            | rder, gro | up and occupation. | Number of<br>females<br>per 1,000<br>males. |
|------------------------------|-----------|--------------------|---------------------------------------------|
| $12 \\ 28 \\ 48 \\ 12 \\ 13$ | 56        | Flour-grinders .   | 5,200                                       |
|                              | 110       |